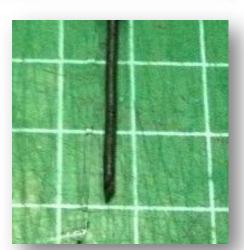

Prepare the Materials Need.

- Nano Coated Copper Wire (or any diameter size and length desired)
- 5mm Diameter Plastic Tube
- Rubber / Sealant / Hot Glue
- Plastic cylinder/tubes to connect

# Cut some Plastic Tubes at desired length to contain the

Nano Coated Copper Wire Plastic Tube (Nano Coated / Not )

-(011111111111)

Gans Mix.

CCW N.C Coiled Health Tube (Can be Single or Double Coil)

Gans Mix