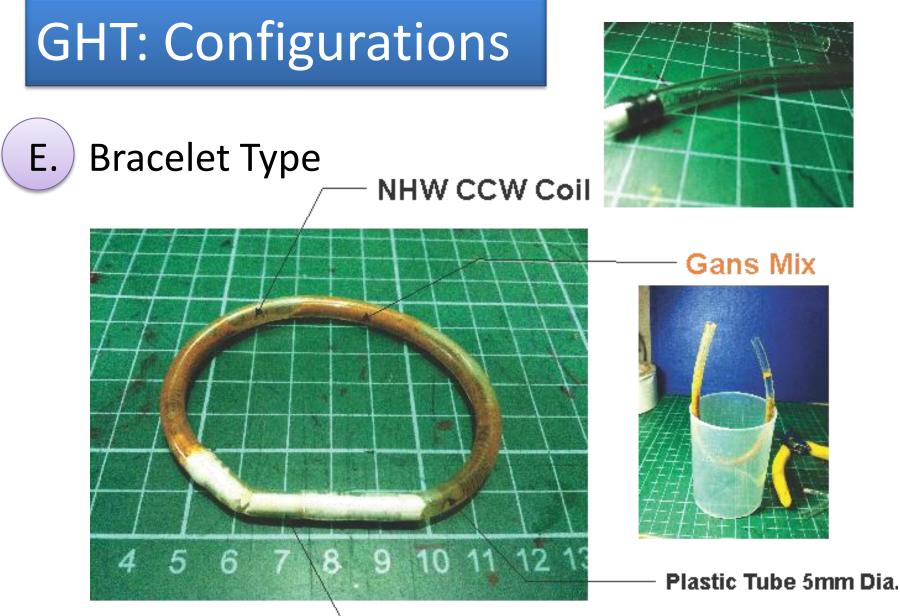

# **GHT: Configurations**

This is for Experimental and Testing Purpose only. Try at your own risk. Your health is your responsibility. No Approved Therapeutic Claims. No Clinical Study has been established yet. Further Study and Consultation is required. General Public and Open Documentation is required. For EXTERNAL USE ONLY – DO NOT APPLY TO OPEN WOUNDS Use Cloth to cover sensitive skin areas before applying. AVOID physically touching the Skin with the NANO materials and GANS

## F. Bracelet Type by V.C. Gino Di Serio (FB): Was use for his Fathers Health Condition.

### Here is the full Story:

https://www.facebook.com/se arch/str/golden%20age%20of %20gans%20father%20bracele t/keywords top? mref=mess age\_bubble