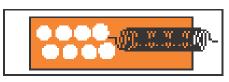

CCVV N.C Coiled Health Tube (Can be Single or Double Coil)

-.@8131351818139

CWN.C Coiled H.Tube

Gans Health Tube - Wired

CCW N.C Coiled Gans H.Tube (Can be Single or Double Coil)

CC N.C Coiled Gans H. Tube

Gans Health Tube