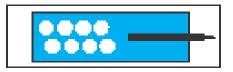

# Testing 2: Gans Health Tubes (GHT)

- Objective:
  - To be able to relieve and process other pains and physical ailments resulting to an improved health
- Methods:
  - Use a Guide on Accupressure Meridian Points
- Materials Needed:
  - Nano Coated Copper Wires
  - Plastic Tubes
  - Hot Glue / Silicone sealant

Prepare the Materials Need.

- Nano Coated Copper Wire (or any diameter size and length desired)
- 5mm Diameter Plastic Tube
- Rubber / Sealant / Hot Glue
- Plastic cylinder/tubes to connect