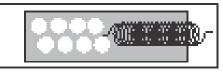

# Cut some Plastic Tubes at desired length to contain the

Nano Coated Copper Wire Plastic Tube (Nano Coated / Not )

-(011111111111)

Gans Mix.

CCW N.C Coiled Health Tube (Can be Single or Double Coil)

Gans Mix

Gans Health Tube - Wired