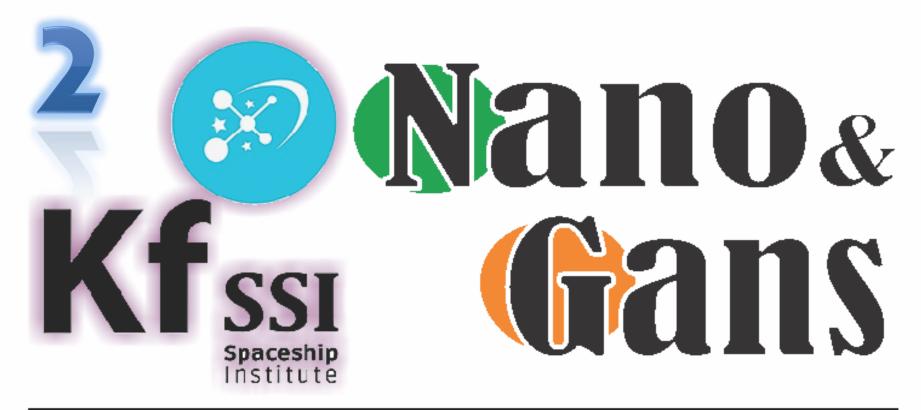

Prepare the Materials Need.

- Nano Coated Copper Wire (or any diameter size and length desired)
- 5mm Diameter Plastic Tube
- Rubber / Sealant / Hot Glue
- Plastic cylinder/tubes to connect

# Cut some Plastic Tubes at desired length to contain the

Nano Coated Copper Wire Plastic Tube (Nano Coated / Not )

-(011111111111)

Gans Mix.

CCW N.C Coiled Health Tube (Can be Single or Double Coil)

Gans Mix