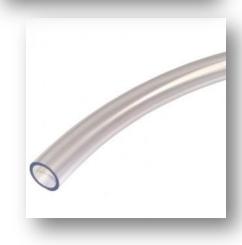

# Cut some Plastic Tubes at desired length to contain the

Nano Coated Copper Wire Plastic Tube (Nano Coated / Not )

-(011111111111)

Gans Mix.

CCW N.C Coiled Health Tube (Can be Single or Double Coil)

Gans Mix

Gans Health Tube - Wired

Gans Health Tube