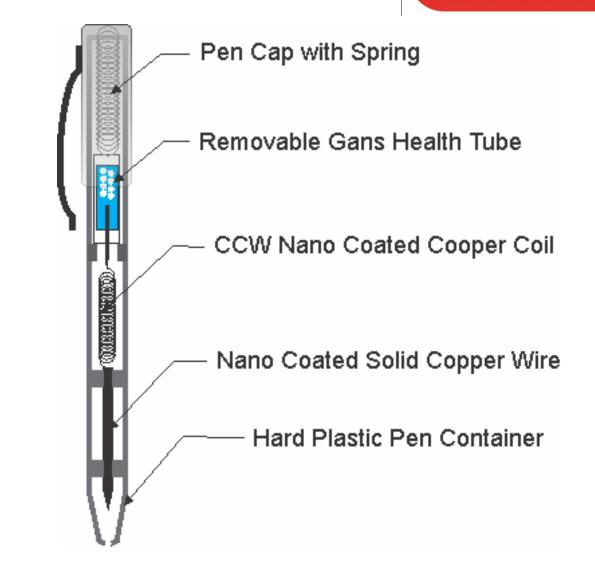

# Cut some Plastic Tubes at desired length to contain the

Nano Coated Copper Wire Plastic Tube (Nano Coated / Not )

-(011111111111)

Gans Mix.

CCW N.C Coiled Health Tube (Can be Single or Double Coil)

Gans Mix

Gans Health Tube - Wired