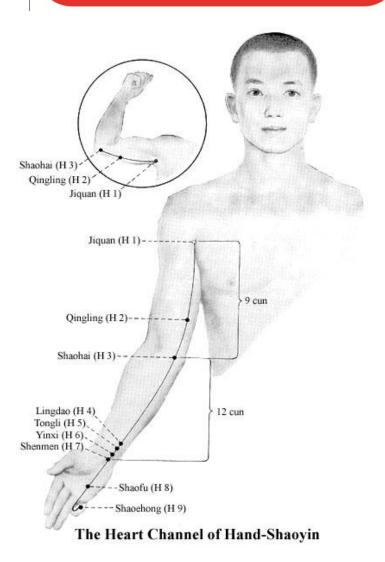

# GHT: How to Use?

**3.** You can try any possible configuration using the Acupuncture Meridians depending on your patients requirement. (search in google: "Acupuncture points"

http://www.wingchunkwoon.com/)

Meridian Points